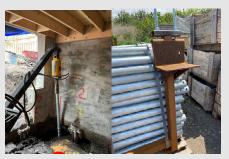

## **RBS HELICAL PILE**

Solution for House foundation, House extending, Deck, Shed,Cottage, Foundation Repair, Underpinning and stabilization of foundation.

"We design, implement, and help you through every step"

Our service

Foundation Repair, underpinning and stabilization of foundation:

For stabilizing or rehabilitating a home's foundation, helical piles have a track record of success. Piles are drilled until a satisfactory load-bearing torque is attained using equipment designed to detect soil resistance.