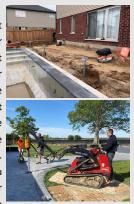

House foundatio house extending

Homes near bodies of water, such as lakes, rivers, or the beach, benefit greatly from helical screw piles. In the house extending, the cost of connecting an old foundation to a new foundation is frequently a major concern.