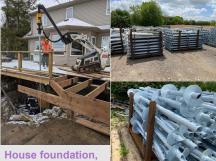

House foundatio house extending

Homes near bodies of water, such as lakes, rivers, or the beach, benefit greatly from helical screw piles. In the house extending, the cost of connecting an old foundation to a new foundation is frequently a major concern.